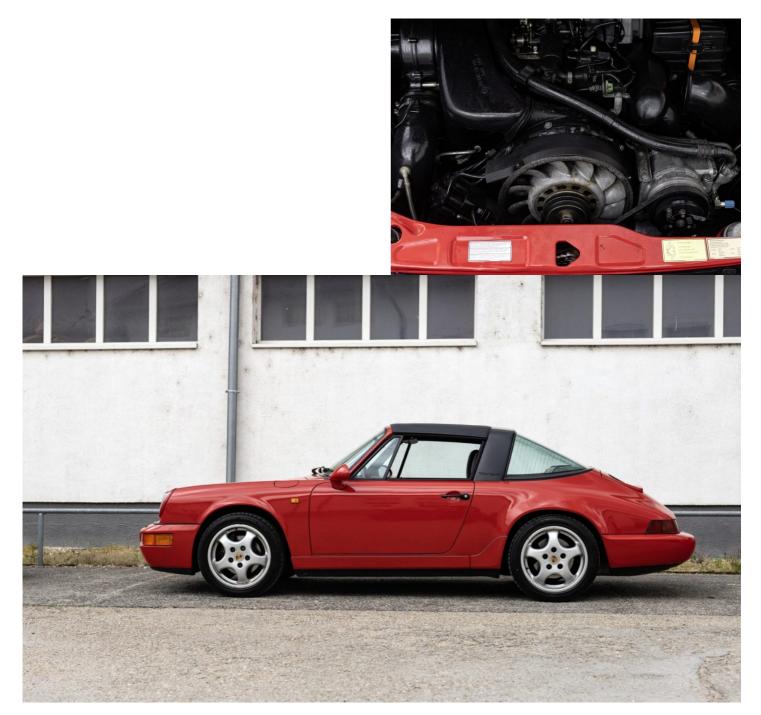

This colorful rarity is in the inlet.

This now very sought-after Porsche 964 Carrera 2 in the Targa version not only has less than 100,000 km of mileage, but was also delivered in the very rare and sought-after Mint 22R color.

# FACTS & FIGURES

| BAUFORM                    | Targa                         |
|----------------------------|-------------------------------|
| KAROSSERIENUMMER           | WPOZZZ96ZNS430XXX             |
| BAUJAHR                    | 1991                          |
| MODELLJAHR                 | 1992                          |
| LAND DER ERSTLIEFERUNG     |                               |
| MOTORNUMMER                |                               |
| MOTORLEISTUNG /<br>HUBRAUM | 184KW / 3.6L                  |
| GETRIEBE-TYP/NUMMER        |                               |
| FARBE                      | Mint 22R                      |
| INTERIEUR                  | Classic gray leather          |
|                            | electrically adjustable seats |
| SONDERAUSSTATTUNG          | Air Conditioning              |
|                            | PREIS 69.000€                 |