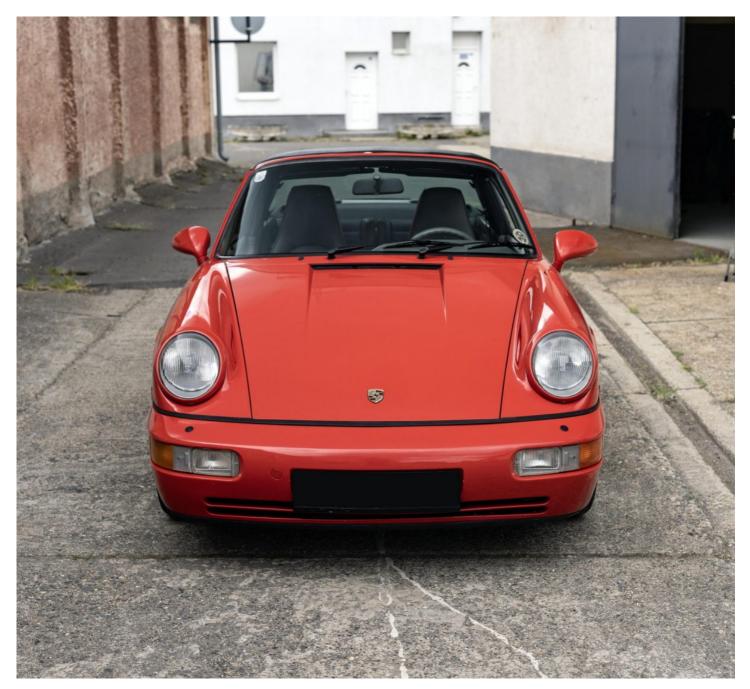

This colorful rarity is in the inlet.

This now very sought-after Porsche 964 Carrera 2 in the Targa version not only has less than 100,000 km of mileage, but was also delivered in the very rare and sought-after Mint 22R color.

# FACTS & FIGURES

| BAUFORM                    | Targa                         |
|----------------------------|-------------------------------|
| KAROSSERIENUMMER           | WPOZZZ96ZNS430XXX             |
| BAUJAHR                    | 1991                          |
| MODELLJAHR                 | 1992                          |
| LAND DER ERSTLIEFERUNG     |                               |
| MOTORNUMMER                |                               |
| MOTORLEISTUNG /<br>HUBRAUM | 184KW / 3.6L                  |
| GETRIEBE-TYP/NUMMER        |                               |
| FARBE                      | Mint 22R                      |
| INTERIEUR                  | Classic gray leather          |
|                            | electrically adjustable seats |
| SONDERAUSSTATTUNG          | Air Conditioning              |
|                            | PREIS 69.000€                 |