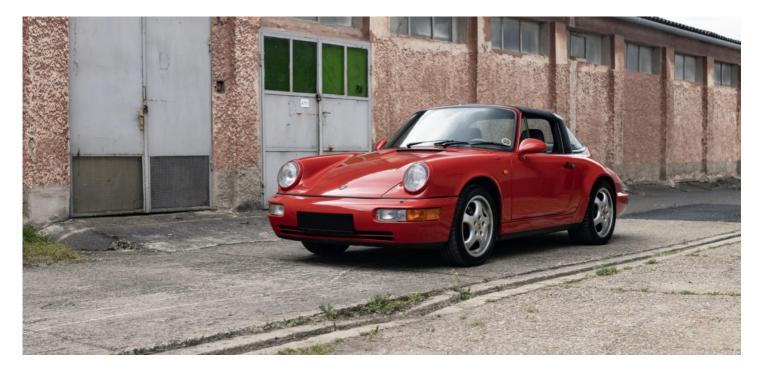

This colorful rarity is in the inlet.

This now very sought-after Porsche 964 Carrera 2 in the Targa version not only has less than 100,000 km of mileage, but was also delivered in the very rare and sought-after Mint 22R color.

# FACTS & FIGURES

| BAUFORM                    | Targa                         |
|----------------------------|-------------------------------|
| KAROSSERIENUMMER           | WPOZZZ96ZNS430XXX             |
| BAUJAHR                    | 1991                          |
| MODELLJAHR                 | 1992                          |
| LAND DER ERSTLIEFERUNG     |                               |
| MOTORNUMMER                |                               |
| MOTORLEISTUNG /<br>HUBRAUM | 184KW / 3.6L                  |
| GETRIEBE-TYP/NUMMER        |                               |
| FARBE                      | Mint 22R                      |
| INTERIEUR                  | Classic gray leather          |
|                            | electrically adjustable seats |
| SONDERAUSSTATTUNG          | Air Conditioning              |
|                            | PREIS 69.000€                 |