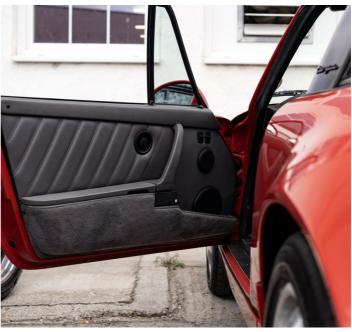

# FACTS & FIGURES

| BAUFORM                    | Targa                         |
|----------------------------|-------------------------------|
| KAROSSERIENUMMER           | WPOZZZ96ZNS430XXX             |
| BAUJAHR                    | 1991                          |
| MODELLJAHR                 | 1992                          |
| LAND DER ERSTLIEFERUNG     |                               |
| MOTORNUMMER                |                               |
| MOTORLEISTUNG /<br>HUBRAUM | 184KW / 3.6L                  |
| GETRIEBE-TYP/NUMMER        |                               |
| FARBE                      | Mint 22R                      |
| INTERIEUR                  | Classic gray leather          |
|                            | electrically adjustable seats |
| SONDERAUSSTATTUNG          | Air Conditioning              |
|                            | PREIS 69.000€                 |