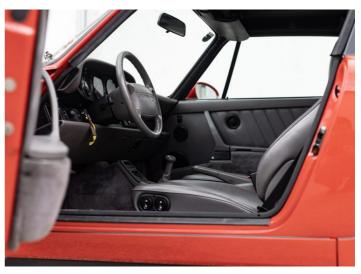

# FACTS & FIGURES

| BAUFORM                    | Targa                         |
|----------------------------|-------------------------------|
| KAROSSERIENUMMER           | WPOZZZ96ZNS430XXX             |
| BAUJAHR                    | 1991                          |
| MODELLJAHR                 | 1992                          |
| LAND DER ERSTLIEFERUNG     |                               |
| MOTORNUMMER                |                               |
| MOTORLEISTUNG /<br>HUBRAUM | 184KW / 3.6L                  |
| GETRIEBE-TYP/NUMMER        |                               |
| FARBE                      | Mint 22R                      |
| INTERIEUR                  | Classic gray leather          |
|                            | electrically adjustable seats |
| SONDERAUSSTATTUNG          | Air Conditioning              |
|                            | PREIS 69.000€                 |