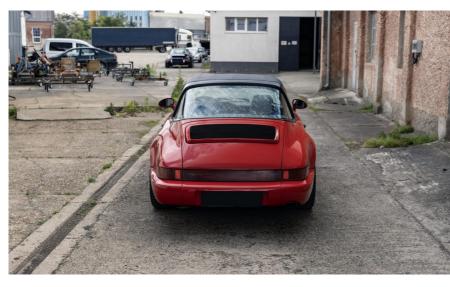

This colorful rarity is in the inlet.

This now very sought-after Porsche 964 Carrera 2 in the Targa version not only has less than 100,000 km of mileage, but was also delivered in the very rare and sought-after Mint 22R color.

# FACTS & FIGURES

| BAUFORM                    | Targa                         |
|----------------------------|-------------------------------|
| KAROSSERIENUMMER           | WPOZZZ96ZNS430XXX             |
| BAUJAHR                    | 1991                          |
| MODELLJAHR                 | 1992                          |
| LAND DER ERSTLIEFERUNG     |                               |
| MOTORNUMMER                |                               |
| MOTORLEISTUNG /<br>HUBRAUM | 184KW / 3.6L                  |
| GETRIEBE-TYP/NUMMER        |                               |
| FARBE                      | Mint 22R                      |
| INTERIEUR                  | Classic gray leather          |
|                            | electrically adjustable seats |
| SONDERAUSSTATTUNG          | Air Conditioning              |
|                            | PREIS 69.000€                 |