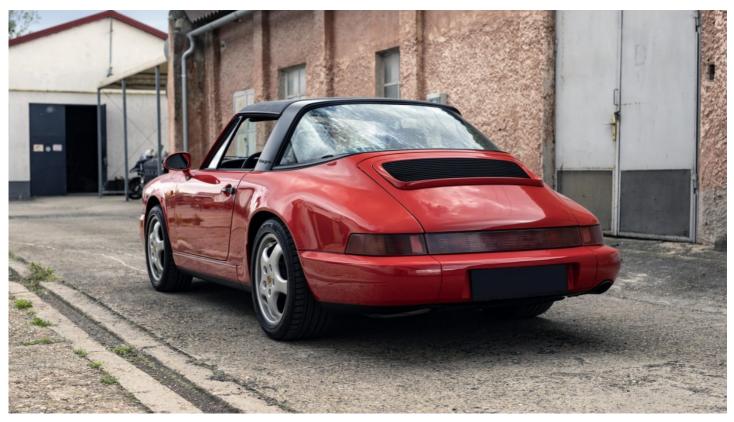

This colorful rarity is in the inlet.

This now very sought-after Porsche 964 Carrera 2 in the Targa version not only has less than 100,000 km of mileage, but was also delivered in the very rare and sought-after Mint 22R color.

# FACTS & FIGURES

| BAUFORM                    | Targa                         |
|----------------------------|-------------------------------|
| KAROSSERIENUMMER           | WPOZZZ96ZNS430XXX             |
| BAUJAHR                    | 1991                          |
| MODELLJAHR                 | 1992                          |
| LAND DER ERSTLIEFERUNG     |                               |
| MOTORNUMMER                |                               |
| MOTORLEISTUNG /<br>HUBRAUM | 184KW / 3.6L                  |
| GETRIEBE-TYP/NUMMER        |                               |
| FARBE                      | Mint 22R                      |
| INTERIEUR                  | Classic gray leather          |
|                            | electrically adjustable seats |
| SONDERAUSSTATTUNG          | Air Conditioning              |
|                            | PREIS 69.000€                 |