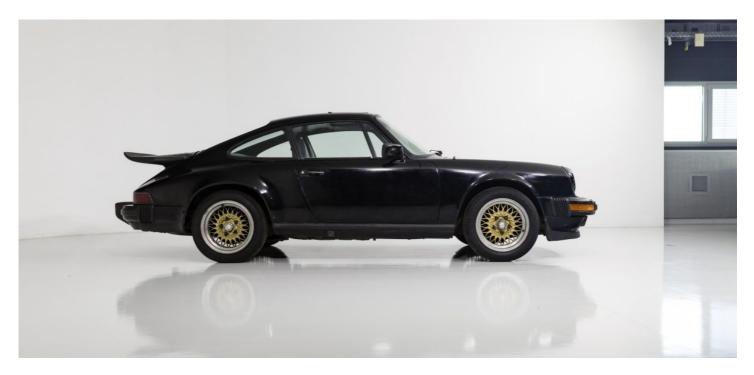

We don't know much about this basic vehicle for a backdating conversion from our company.

But what we do know is that as soon as we have finished this currently patinated coupé, it will be able to celebrate a second birthday.

## FACTS & **FIGURES**

| BAUFORM                    | Coupé        |             |
|----------------------------|--------------|-------------|
| KAROSSERIENUMMER           |              |             |
| BAUJAHR                    | 1985         | l           |
| MODELLJAHR                 | 1985         |             |
| LAND DER ERSTLIEFERUNG     | USA          | E           |
| MOTORNUMMER                |              |             |
| MOTORLEISTUNG /<br>HUBRAUM | 217PS / 3,2L |             |
| GETRIEBE-TYP/NUMMER        |              |             |
| FARBE                      | black        |             |
| INTERIEUR                  |              |             |
| SONDERAUSSTATTUNG          |              |             |
|                            | PREIS        | Auf Anfrage |