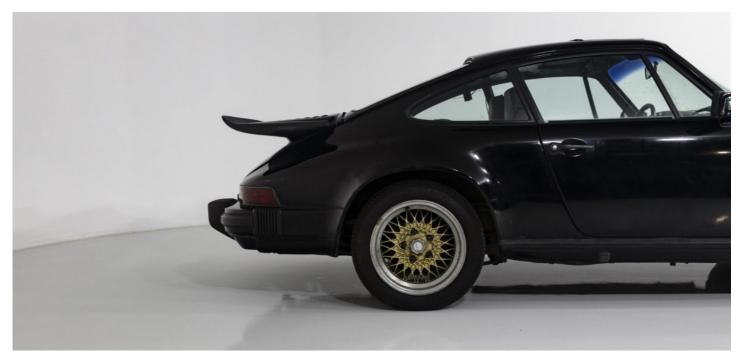

We don't know much about this basic vehicle for a backdating conversion from our company.

But what we do know is that as soon as we have finished this currently patinated coupé, it will be able to celebrate a second birthday.

## FACTS & **FIGURES**

| BAUFORM                    | Coupé        |             |
|----------------------------|--------------|-------------|
| KAROSSERIENUMMER           |              |             |
| BAUJAHR                    | 1985         | l           |
| MODELLJAHR                 | 1985         |             |
| LAND DER ERSTLIEFERUNG     | USA          | E           |
| MOTORNUMMER                |              |             |
| MOTORLEISTUNG /<br>HUBRAUM | 217PS / 3,2L |             |
| GETRIEBE-TYP/NUMMER        |              |             |
| FARBE                      | black        |             |
| INTERIEUR                  |              |             |
| SONDERAUSSTATTUNG          |              |             |
|                            | PREIS        | Auf Anfrage |