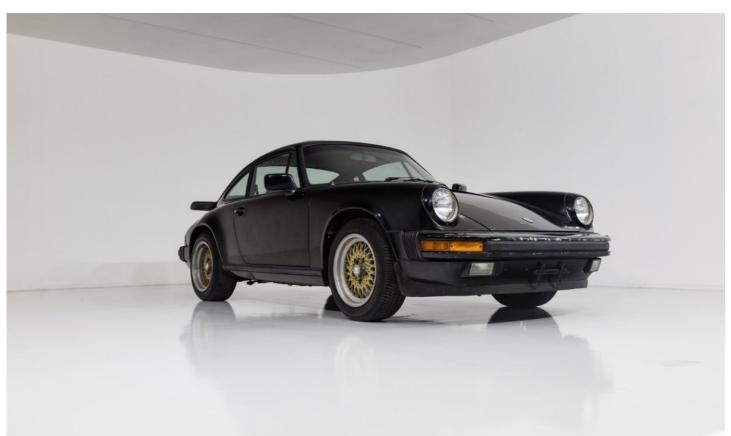

We don't know much about this basic vehicle for a backdating conversion from our company.

But what we do know is that as soon as we have finished this currently patinated coupé, it will be able to celebrate a second birthday.

## FACTS & **FIGURES**

| BAUFORM                    | Coupé        |             |
|----------------------------|--------------|-------------|
| KAROSSERIENUMMER           |              |             |
| BAUJAHR                    | 1985         | l           |
| MODELLJAHR                 | 1985         |             |
| LAND DER ERSTLIEFERUNG     | USA          | E           |
| MOTORNUMMER                |              |             |
| MOTORLEISTUNG /<br>HUBRAUM | 217PS / 3,2L |             |
| GETRIEBE-TYP/NUMMER        |              |             |
| FARBE                      | black        |             |
| INTERIEUR                  |              |             |
| SONDERAUSSTATTUNG          |              |             |
|                            | PREIS        | Auf Anfrage |