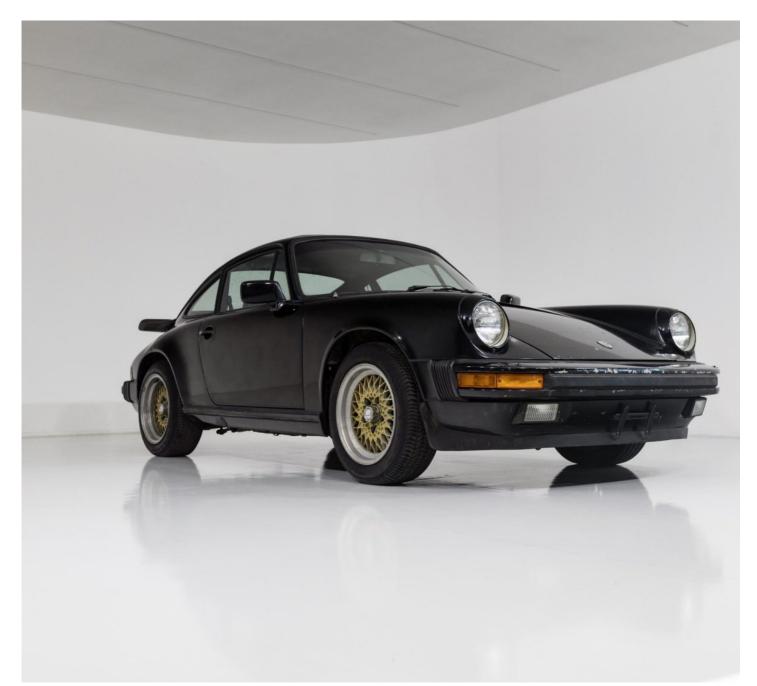

We don't know much about this basic vehicle for a backdating conversion from our company.

But what we do know is that as soon as we have finished this currently patinated coupé, it will be able to celebrate a second birthday.

## FACTS & **FIGURES**

| BAUFORM                    | Coupé        |             |
|----------------------------|--------------|-------------|
| KAROSSERIENUMMER           |              |             |
| BAUJAHR                    | 1985         | l           |
| MODELLJAHR                 | 1985         |             |
| LAND DER ERSTLIEFERUNG     | USA          | E           |
| MOTORNUMMER                |              |             |
| MOTORLEISTUNG /<br>HUBRAUM | 217PS / 3,2L |             |
| GETRIEBE-TYP/NUMMER        |              |             |
| FARBE                      | black        |             |
| INTERIEUR                  |              |             |
| SONDERAUSSTATTUNG          |              |             |
|                            | PREIS        | Auf Anfrage |