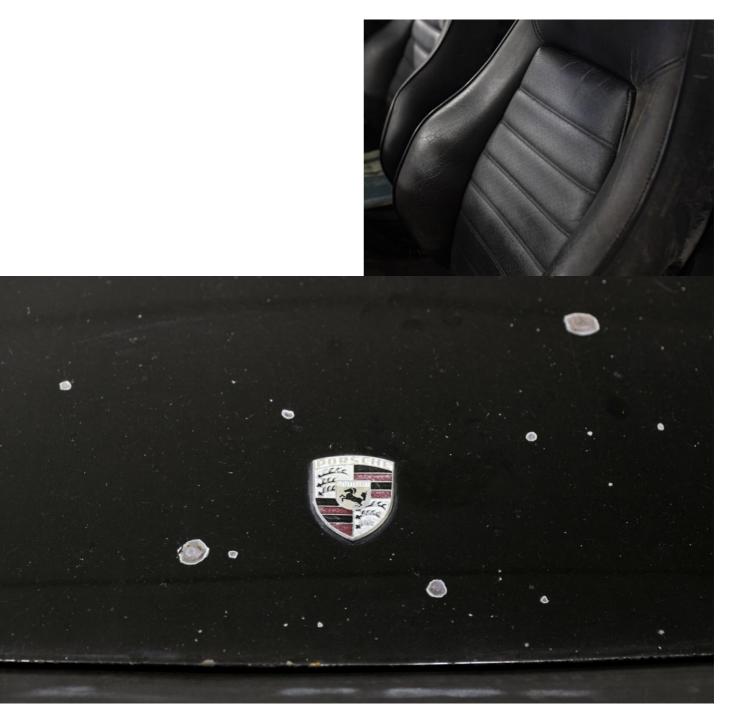

We don't know much about this basic vehicle for a backdating conversion from our company.

But what we do know is that as soon as we have finished this currently patinated coupé, it will be able to celebrate a second birthday.