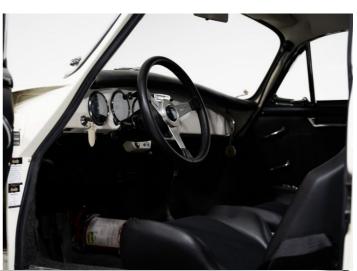

The chassis and the disc brakes were also adapted.

With bucket seats, H-belts and a tripmaster, it is optimally prepared for the next rally. In an emergency, a roll bar protects you in the event of a rollover.