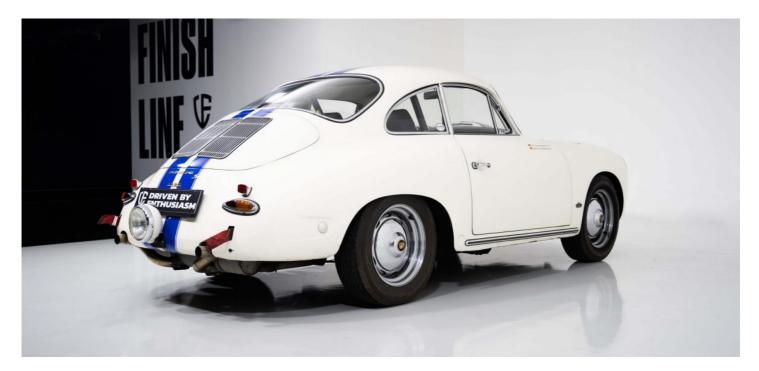

This beautiful Porsche 356 was completely restored with photo documentation in 2007 and converted into a rally car.

In the course of the conversion, the engine was adapted and now has 90hp to become a lively rally opponent, but is also very comfortable to drive in everyday life.

The chassis and the disc brakes were also adapted.

With bucket seats, H-belts and a tripmaster, it is optimally prepared for the next rally. In an emergency, a roll bar protects you in the event of a rollover.