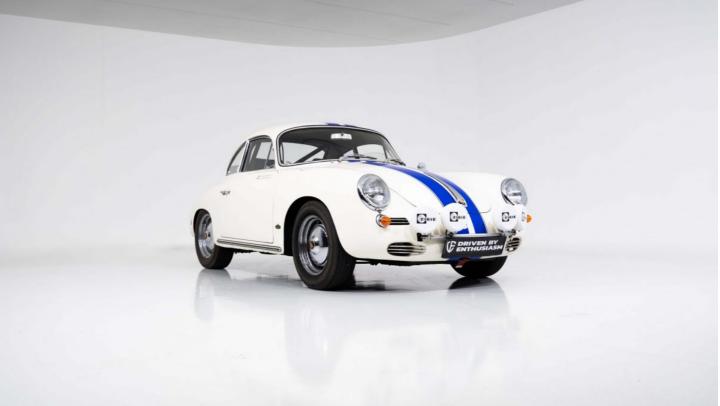

This beautiful Porsche 356 was completely restored with photo documentation in 2007 and converted into a rally car.

In the course of the conversion, the engine was adapted and now has 90hp to become a lively rally opponent, but is also very comfortable to drive in everyday life.

The chassis and the disc brakes were also adapted.

With bucket seats, H-belts and a tripmaster, it is optimally prepared for the next rally. In an emergency, a roll bar protects you in the event of a rollover.

# FACTS & FIGURES

| BAUFORM                    | Coupé                 |                                                   |  |  |
|----------------------------|-----------------------|---------------------------------------------------|--|--|
| KAROSSERIENUMMER           |                       |                                                   |  |  |
| BAUJAHR                    | 1963                  | MARK                                              |  |  |
| MODELLJAHR                 |                       | THE LINES                                         |  |  |
| LAND DER ERSTLIEFERUNG     |                       | INDIVIDUALITY AND TECHNICAL PERFECTION AWAITS YOU |  |  |
| MOTORNUMMER                |                       |                                                   |  |  |
| MOTORLEISTUNG /<br>HUBRAUM | ca. 90 PS             |                                                   |  |  |
| GETRIEBE-TYP/NUMMER        |                       |                                                   |  |  |
| FARBE                      | weiß                  |                                                   |  |  |
|                            |                       |                                                   |  |  |
| SONDERAUSSTATTUNG          |                       |                                                   |  |  |
|                            | <b>PREIS</b> 119.000€ |                                                   |  |  |
|                            |                       |                                                   |  |  |