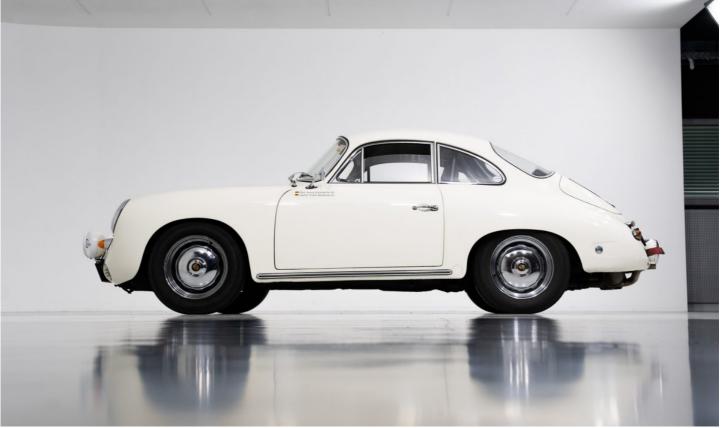

This beautiful Porsche 356 was completely restored with photo documentation in 2007 and converted into a rally car.

In the course of the conversion, the engine was adapted and now has 90hp to become a lively rally opponent, but is also very comfortable to drive in everyday life.