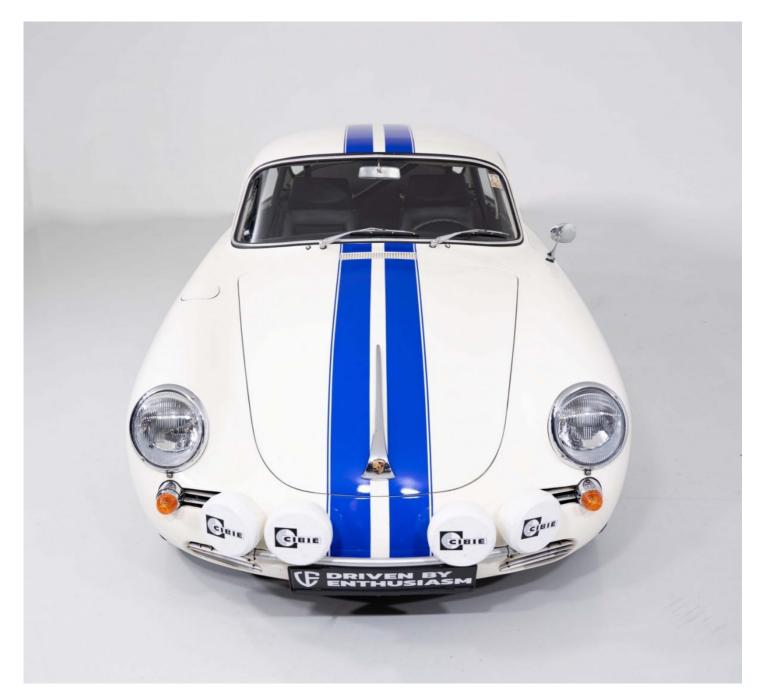

## STORY OF THE MASTERPIECE

FOUR WHEELS - ONE ENGINE and that little something extra. Get on board and start the next season together with your individual driving dream. This masterpiece withstood our qualified testing process, shines with a unique setup and is ready to go "on the road"!

This beautiful Porsche 356 was completely restored with photo documentation in 2007 and converted into a rally car.

In the course of the conversion, the engine was adapted and now has 90hp to become a lively rally opponent, but is also very comfortable to drive in everyday life.

The chassis and the disc brakes were also adapted.

With bucket seats, H-belts and a tripmaster, it is optimally prepared for the next rally. In an emergency, a roll bar protects you in the event of a rollover.