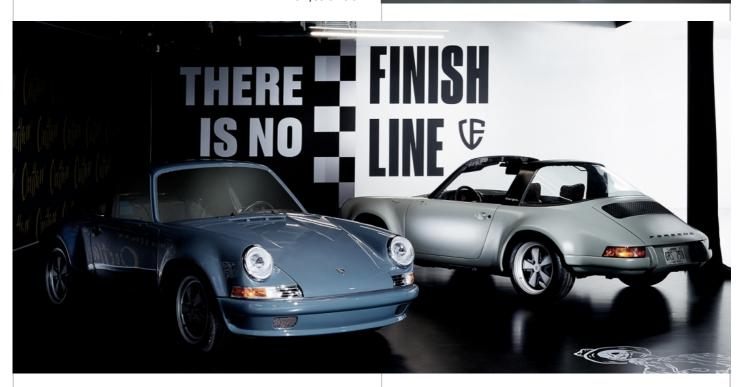

This Porsche 911S Softwindow Targa was one of 300 vehicles delivered in Europe, more precisely it came from Stuttgart and was delivered by Hahn GmbH. Besides the fact that it has its original, matching numbers 160HP engine, this vehicle was finished with a special paint job.

We have already restored the two following vehicles that rolled off the assembly line, directly behind this gem. So we just call it "fate" that we are allowed to restore one of these rare Porsche Targas of the first generation.