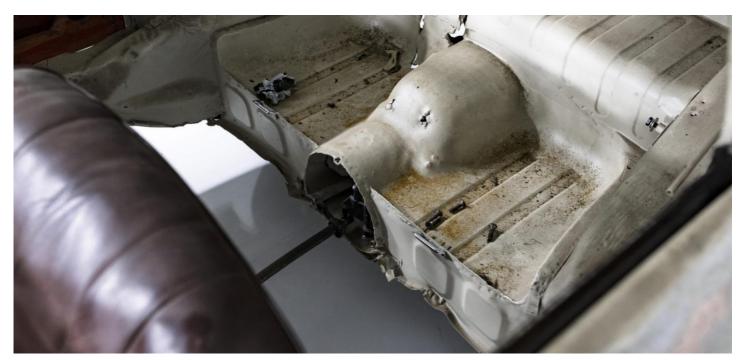

## FACTS & FIGURES

| BAUFORM                    | Coupé              |
|----------------------------|--------------------|
| KAROSSERIENUMMER           | 524XX              |
| BAUJAHR                    | 1954               |
| MODELLJAHR                 | 1954               |
| LAND DER ERSTLIEFERUNG     |                    |
| MOTORNUMMER                |                    |
| MOTORLEISTUNG /<br>HUBRAUM | 51 kW/ 1488 ccm    |
| GETRIEBE-TYP/NUMMER        |                    |
| FARBE                      | Graphit M. R 537   |
| INTERIEUR                  | yellow leatherette |
| SONDERAUSSTATTUNG          | antenna            |