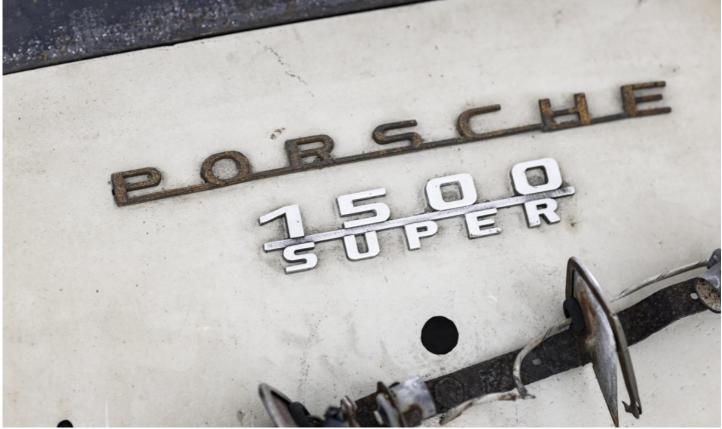

## FACTS & FIGURES

| BAUFORM                    | Coupé              |
|----------------------------|--------------------|
| KAROSSERIENUMMER           | 524XX              |
| BAUJAHR                    | 1954               |
| MODELLJAHR                 | 1954               |
| LAND DER ERSTLIEFERUNG     |                    |
| MOTORNUMMER                |                    |
| MOTORLEISTUNG /<br>HUBRAUM | 51 kW/ 1488 ccm    |
| GETRIEBE-TYP/NUMMER        |                    |
| FARBE                      | Graphit M. R 537   |
| INTERIEUR                  | yellow leatherette |
| SONDERAUSSTATTUNG          | antenna            |