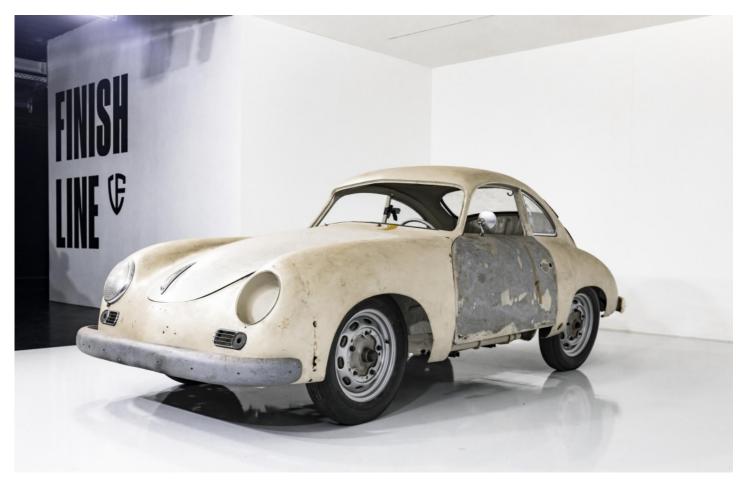

# PROJECT-VEHICLE

PORSCHE 356 PRE A COUPÉ 1954

APPOINTMENT HALL Industriezentrum-Kälberweide 15 BANK DETAILS Oberbank AG IBAN: AT65 1500 0049 7104 0391 BIC: OBKLAT2L CONTACT +43 / 664 911 1 356 florian.scheuer@appointmenthall.com appointmenthall.com

## FACTS & FIGURES

| BAUFORM                    | Coupé              |
|----------------------------|--------------------|
| KAROSSERIENUMMER           | 524XX              |
| BAUJAHR                    | 1954               |
| MODELLJAHR                 | 1954               |
| LAND DER ERSTLIEFERUNG     |                    |
| MOTORNUMMER                |                    |
| MOTORLEISTUNG /<br>HUBRAUM | 51 kW/ 1488 ccm    |
| GETRIEBE-TYP/NUMMER        |                    |
| FARBE                      | Graphit M. R 537   |
| INTERIEUR                  | yellow leatherette |
| SONDERAUSSTATTUNG          | antenna            |