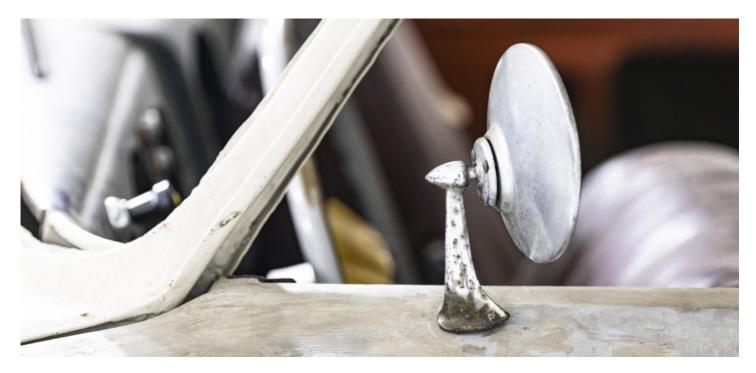

## FACTS & FIGURES

| BAUFORM                    | Coupé              |
|----------------------------|--------------------|
| KAROSSERIENUMMER           | 524XX              |
| BAUJAHR                    | 1954               |
| MODELLJAHR                 | 1954               |
| LAND DER ERSTLIEFERUNG     |                    |
| MOTORNUMMER                |                    |
| MOTORLEISTUNG /<br>HUBRAUM | 51 kW/ 1488 ccm    |
| GETRIEBE-TYP/NUMMER        |                    |
| FARBE                      | Graphit M. R 537   |
| INTERIEUR                  | yellow leatherette |
| SONDERAUSSTATTUNG          | antenna            |