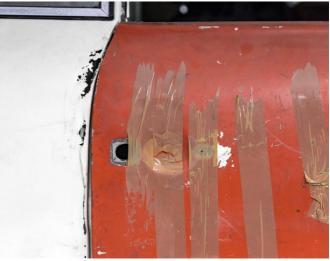

## FACTS & FIGURES

| BAUFORM                    | Coupé              |
|----------------------------|--------------------|
| KAROSSERIENUMMER           | 524XX              |
| BAUJAHR                    | 1954               |
| MODELLJAHR                 | 1954               |
| LAND DER ERSTLIEFERUNG     |                    |
| MOTORNUMMER                |                    |
| MOTORLEISTUNG /<br>HUBRAUM | 51 kW/ 1488 ccm    |
| GETRIEBE-TYP/NUMMER        |                    |
| FARBE                      | Graphit M. R 537   |
| INTERIEUR                  | yellow leatherette |
| SONDERAUSSTATTUNG          | antenna            |