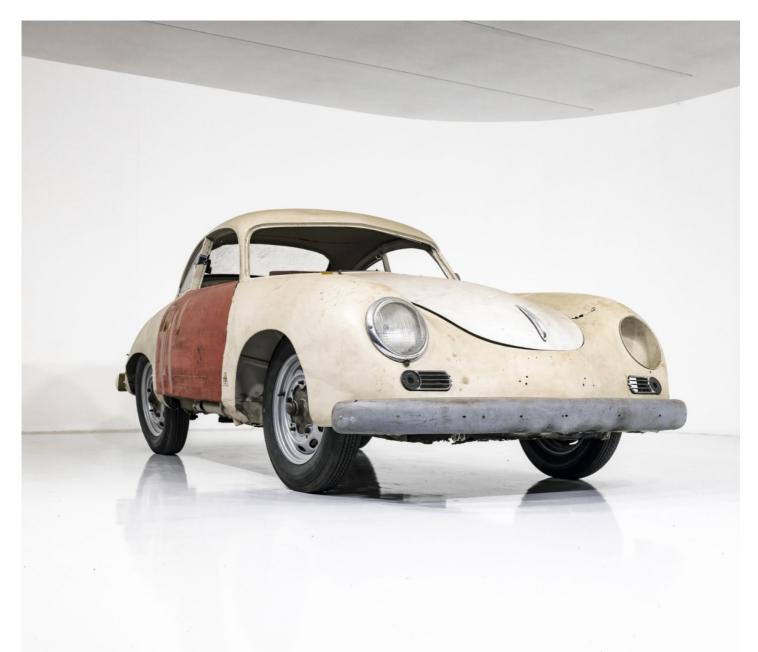

# PROJECT-VEHICLE

PORSCHE 356 PRE A COUPÉ 1954

APPOINTMENT HALL Industriezentrum-Kälberweide 15 BANK DETAILS Oberbank AG IBAN: AT65 1500 0049 7104 0391 BIC: OBKLAT2L CONTACT +43 / 664 911 1 356 florian.scheuer@appointmenthall.com appointmenthall.com

## FACTS & FIGURES

| BAUFORM                    | Coupé              |
|----------------------------|--------------------|
| KAROSSERIENUMMER           | 524XX              |
| BAUJAHR                    | 1954               |
| MODELLJAHR                 | 1954               |
| LAND DER ERSTLIEFERUNG     |                    |
| MOTORNUMMER                |                    |
| MOTORLEISTUNG /<br>HUBRAUM | 51 kW/ 1488 ccm    |
| GETRIEBE-TYP/NUMMER        |                    |
| FARBE                      | Graphit M. R 537   |
| INTERIEUR                  | yellow leatherette |
| SONDERAUSSTATTUNG          | antenna            |